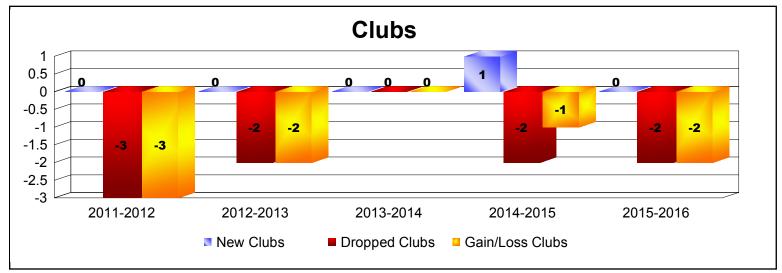

District 33 N

As of June 2016 Cumulative

| Year      | New<br>Clubs | Dropped<br>Clubs | Gain/<br>Loss<br>Clubs | New<br>Members | Charter<br>Members | Reinstate<br>Members | Transfer<br>Members | Total<br>Member<br>Added | Total<br>Members<br>Dropped | Gain/<br>Loss<br>Members |
|-----------|--------------|------------------|------------------------|----------------|--------------------|----------------------|---------------------|--------------------------|-----------------------------|--------------------------|
| 2011-2012 | 0            | -3               | -3                     | 93             | 6                  | 7                    | 7                   | 113                      | -178                        | -65                      |
| 2012-2013 | 0            | -2               | -2                     | 74             | 0                  | 2                    | 4                   | 80                       | -122                        | -42                      |
| 2013-2014 | 0            | 0                | 0                      | 88             | 1                  | 4                    | 7                   | 100                      | -90                         | 10                       |
| 2014-2015 | 1            | -2               | -1                     | 113            | 23                 | 3                    | 7                   | 146                      | -146                        | 0                        |
| 2015-2016 | 0            | -2               | -2                     | 94             | 7                  | 4                    | 10                  | 115                      | -111                        | 4                        |
| Average   | 0            | -2               | -2                     | 92             | 7                  | 4                    | 7                   | 111                      | -129                        | -19                      |