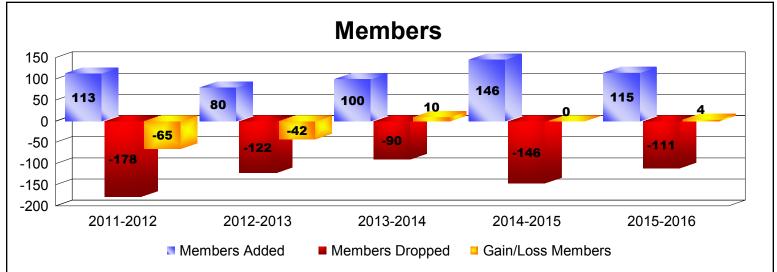

District 33 N

As of June 2016 Cumulative

| Year      | New<br>Clubs | Dropped<br>Clubs | Gain/<br>Loss<br>Clubs | New<br>Members | Charter<br>Members | Reinstate<br>Members | Transfer<br>Members | Total<br>Member<br>Added | Total<br>Members<br>Dropped | Gain/<br>Loss<br>Members |
|-----------|--------------|------------------|------------------------|----------------|--------------------|----------------------|---------------------|--------------------------|-----------------------------|--------------------------|
| 2011-2012 | 0            | -3               | -3                     | 93             | 6                  | 7                    | 7                   | 113                      | -178                        | -65                      |
| 2012-2013 | 0            | -2               | -2                     | 74             | 0                  | 2                    | 4                   | 80                       | -122                        | -42                      |
| 2013-2014 | 0            | 0                | 0                      | 88             | 1                  | 4                    | 7                   | 100                      | -90                         | 10                       |
| 2014-2015 | 1            | -2               | -1                     | 113            | 23                 | 3                    | 7                   | 146                      | -146                        | 0                        |
| 2015-2016 | 0            | -2               | -2                     | 94             | 7                  | 4                    | 10                  | 115                      | -111                        | 4                        |
| Average   | 0            | -2               | -2                     | 92             | 7                  | 4                    | 7                   | 111                      | -129                        | -19                      |